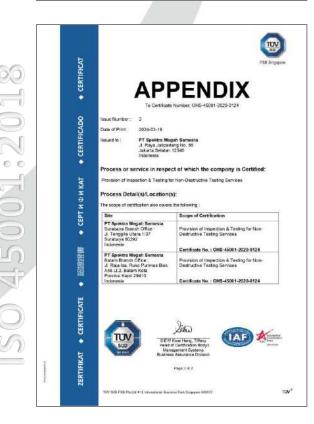

# AKREDITAS

Ditetapkan tanggal: 05 Oktober 2020

LI-167-IDN (Amd)\*

Tanggal perubahan: 15 Juli 2022

Berlaku hingga: 04 Oktober 2025

Diberikan kepada

### PT Spektra Megah Semesta

Jl. Raya Jati Padang No. 56, Jakarta Selatan, DKI Jakarta

yang telah menunjukkan kompetensinya sebagai

**LEMBAGA INSPEKSI** 

dengan menerapkan secara konsisten

SNI ISO/IEC 17020:2012 Penilaian kesesuaian – Persyaratan untuk pengoperasian berbagai tipe lembaga inspeksi

untuk ruang lingkup seperti dalam lampiran

KOMITE AKREDITASI NASIONAL

Drs. KUKUH S. ACHMAD, M.Sc.