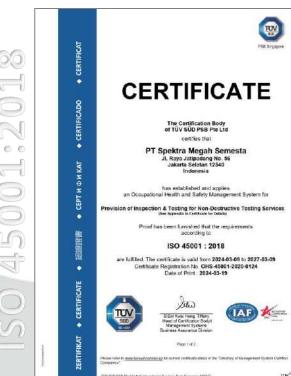

### CERTIFICATE OF REGISTRATION

#### PT SPEKTRA MEGAH SEMESTA

Jl. Taman Cilandak Raya Blok E No.19, Cilandak Barat, Jakarta Selatan 12430 - Indonesia

rates a Environmental Management System which has been assessed as conforming to:

ISO 14001:2015

For the Scope of activities:

Inspection & Testing for Non-Destructive Testing Services

Certificate Number: EMS/210821 Date of Initial Assessment: 28/06/2020 Date of Registration: 03/08/2020 Date Re-Issued: 03/08/2023 Date of Expiry:

03/08/2024

This Cortificate remains the property of Peers Quality Assurance Limited Suit 2, Austin Court Walsall Road. Four Oaks Four Cake Sutton Coldfield B74 4QY England

Certificate approved by:

Chris McMillan - Managing Director