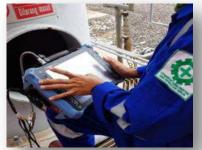

#### INSPECTION

- Conventional NDT (UT, MT, PT, RT, VT)
- Advanced NDT (Eddy Current, IRIS, PAUT, Short Range UT, Long Range UT, Pulsed Eddy Current)
- API 570 Piping Inspections
- API 510 Pressure Vessel Inspections
- API 653 Tank Inspections
- API 4G Derrick Mast Inspections
- API 2C/2D Crane Inspection Repair Maintenance (IRM)
- Drilling Rig Inspections and Services
- Lifting Gear Specialist & Inspections (LEEA/MIGAS/DISNAKER)
- Wire Rope Test
- Load Test
- DROPS Survey and Remedial Actions
- PRV and pressure gauge testing & calibration
- Videoscope & Borescope

Gauging Test

LGI Inspection

Borescope video inspection

Eddy Current (ET) Inspection

Rope Access IRATA

**Bolt Tensioning Flange Management** 

Crane Inspection and Wire Rope Testing

Pneumatic testing of buoyancy tank