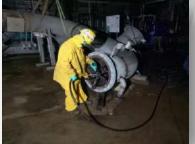

#### **MAINTENANCE & REPAIR**

- System cleaning in place
- Tank -/ vessel cleaning
- Vacuum cleaning
- Instrumentations repair
- Hydraulic line
- Condenser cleaning
- Boiler cleaning
- Transfer pipeline cleaning
- Valve repair, cleaning and testing
- Hydraulic fluid cleanliness inspection