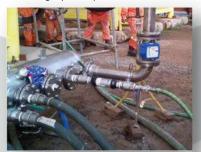

#### **MECHANICAL COMPLETION**

- Pressure Testing, high pressure, medium and low pressure.
- Hot Oil Flushing & Chemical Cleaning
- Controlled Bolting & Flange Management
- Preservation systems
- High Pressure Water Jetting

#### **PIPE LINE SUBSEA SERVICES**

- Instrument testing-/ Xmas tree
- Subsea control valve-/ subsea manifold-/ hot stab
- Umbilical Testing
- Pipeline pigging
- Hydraulic Fluid Flushing
- Leak Testing
- Dewatering