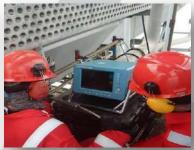

#### INSPECTION

- Conventional NDT (UT, MT, PT, RT, VT)
- Advanced NDT (Eddy Current, IRIS, PAUT, Short Range UT, Long Range UT, Pulsed Eddy Current)
- API 570 Piping Inspections
- API 510 Pressure Vessel Inspections
- API 653 Tank Inspections
- API 4G Derrick Mast Inspections
- API 2C/2D Crane Inspection Repair Maintenance (IRM)
- Drilling Rig Inspections and Services
- Lifting Gear Specialist & Inspections (LEEA/MIGAS/DISNAKER)
- Wire Rope Test
- Load Test
- DROPS Survey and Remedial Actions
- PRV and pressure gauge testing & calibration
- Videoscope & Borescope

Gauging Test

LGI Inspection

Borescope video inspection

Eddy Current (ET) Inspection

Rope Access IRATA

**Bolt Tensioning Flange Management** 

Crane Inspection and Wire Rope Testing

Pneumatic testing of buoyancy tank